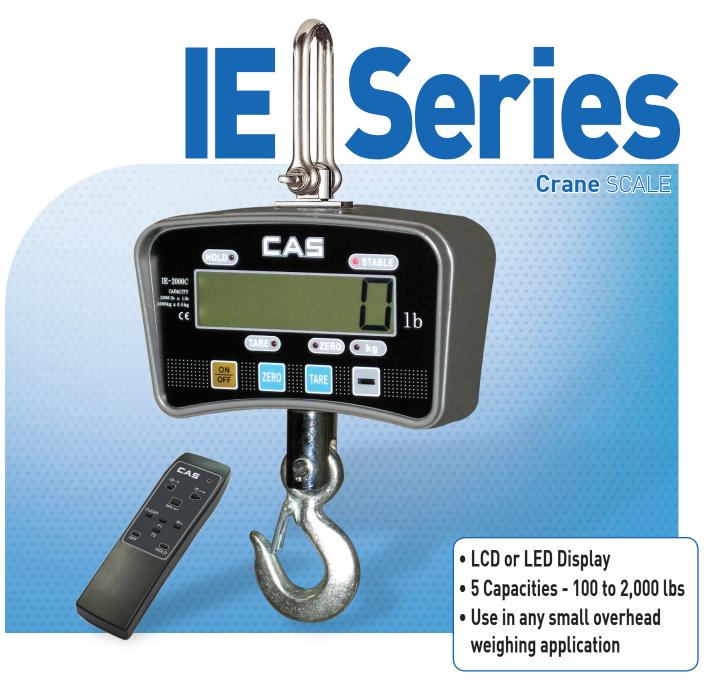

# IE Series Crane Scale

# Features

- 100 to 2000 lb capacities
- LCD or LED Display (1.1 inches/30mm)
- Battery Operated
- Low Battery and Overload Indicators
- High Intensity Hook and Shackle
- Heavy Duty Aluminum die cast case
- Includes:

AC Adapter Rechargeable Battery Wireless Remote Control