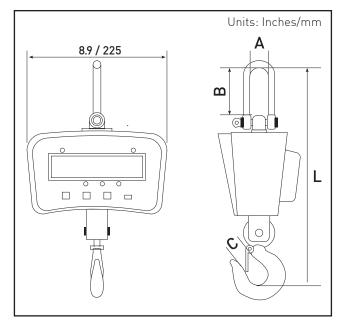

#### Dimensions

| Model   | IE Series  |         |          |            |      |  |  |  |
|---------|------------|---------|----------|------------|------|--|--|--|
| Max Cap | 100        | 200     | 500      | 1000       | 2000 |  |  |  |
| L       | 13.2 / 335 |         |          | 14.2 / 360 |      |  |  |  |
| Α       |            | .8 / 20 | .98 / 25 |            |      |  |  |  |
| В       | 2.6 / 65   |         |          | 2.95 / 75  |      |  |  |  |
| С       | .8 / 20    |         |          | .8 / 20    |      |  |  |  |