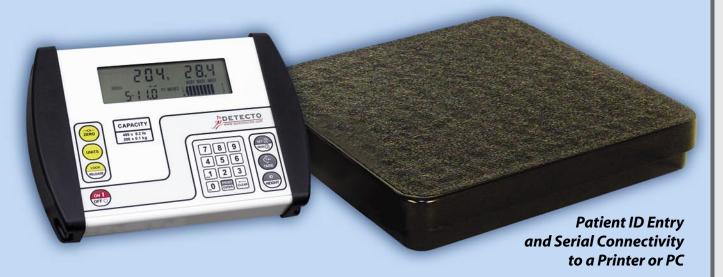

### **DR400-758C SPECIFICATIONS**

**Capacity:** 400 lb x 0.2 lb / 180 kg x 0.1 kg

**Platform Size:** 12" W x 12" D x 2.25" H / 305 mm W x 305

D mm x 57 mm

**Display:** 0.5" / 12.7 mm high, liquid crystal,

Detecto's reliable DR400-758C digital physician scale is lightweight, portable, and battery powered, making it perfect for mobile clinics, home care nurses, or wherever a portable scale with Body Mass Index is needed. The unit has a slip-resistant, textured mat to ensure patient safety when getting on and off the scale.

The remote digital indicator comes with a wall-mount bracket and easily mounts on a counter top or wall. The indicator features a large 0.5" / 12.7 mm high-contrast LCD, selectable units, Body Mass Index, pushbutton and keypad tare, and automatic display lock. The DR400-758C quickly calculates Body Mass Index by simply entering the patient's height while weighing.