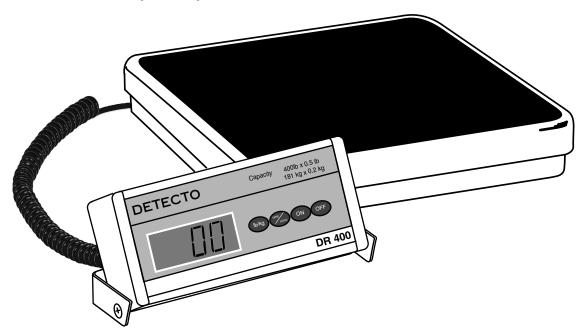

# DR400C Patient Scale

Accurate and reliable, Detecto's economical DR400C platform scale is lightweight and portable, perfect for mobile clinics and home care nurses. The remote indicator features a large 1" display, units conversion, and tare. Battery powered so you can have a scale anywhere you need it.

# **SPECIFICATIONS**

**Capacity**: 400 lb x .5 lb / 181 kg x .2 kg

**Display**: 4 digit, 7 segment, liquid crystal display, 1" / 25 mm high

**Keypad**: 4 keys: lb/kg, Tare/Hold, On, Off

**Platform:** 12" square, painted steel, non-skid surface

**Units**: Pounds, kilograms

Load Cells: 1

**Power**: 9 volts DC supplied by 6 "AA" alkaline batteries or

115 volt AC adapter (included)