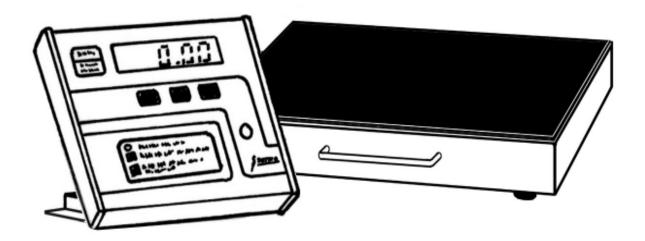

Detecto's reliable DR400-758C digital physician scale is lightweight, portable, and battery powered, making it perfect for mobile clinics, home care nurses, or wherever a portable scale with Body Mass Index is needed. The unit has a slip-resistant, textured mat to ensure patient safety when getting on and off the scale.

The remote digital indicator comes with a wall-mount bracket and easily mounts on a counter top or wall. The indicator features a large 0.5" / 12.7 mm high-contrast LCD, selectable units, Body Mass Index, pushbutton and keypad tare, and automatic display lock. The DR400-758C quickly calculates Body Mass Index by simply entering the patient's height while weighing.