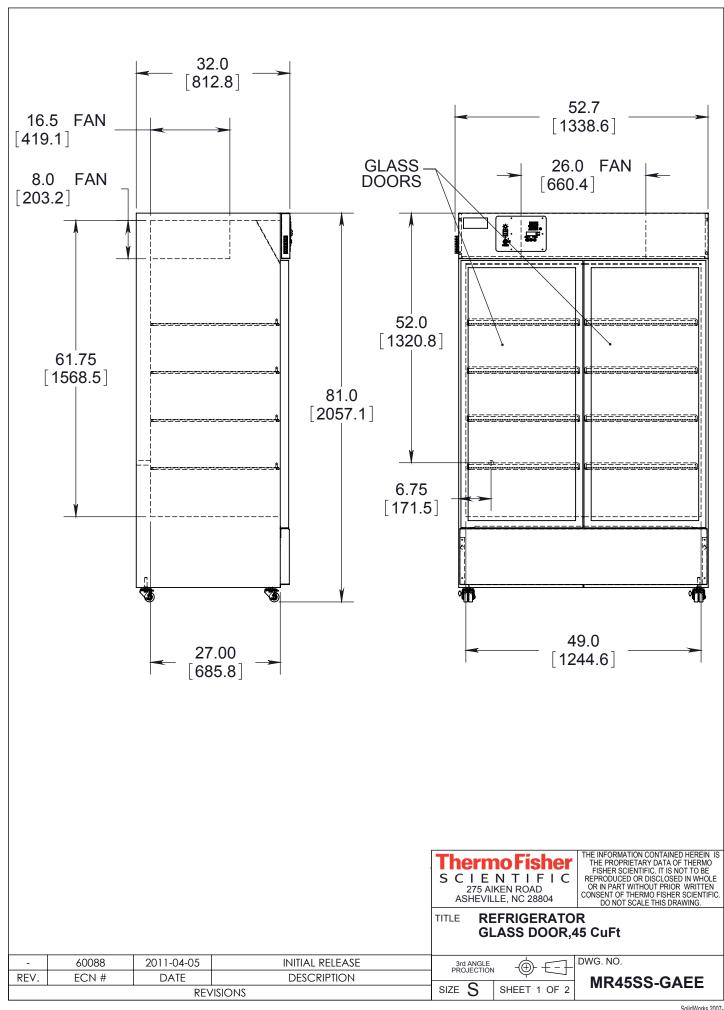

## **GENERAL SPECIFICATIONS**

- 1. EXTERIOR FINISH: STAINLESS STEEL FRONT, PAINTED GRAY SIDES
- EXTERIOR DIMENSION: WIDTH 1338.6mm(52.7") DEPTH 812.8mm(32") HEIGHT 2057.1mm(81")
- 3. INTERIOR FINISH: STAINLESS STEEL
- INTERIOR DIMENSION: WIDTH 1244.6mm(49") DEPTH 685.8mm(27") HEIGHT 1568.5mm(61.75")
- 5. INSULATION: FOAMED-IN-PLACE, CFC AND HCFC-FREE POLYURETHANE
- 6. DOOR: DOUBLE PANE, TEMPERED GLASS, SLIDING GLASS DOUBLE DOOR, KEY LOCK
- 7. SHELVES:GRAY-8 WIRE, EPOXY COATED, ADJUSTABLE IN 1/2" INCREMENTS
- 8. CASTERS: 4 STEM MOUNT
- 9. CONTROLLER: DIGITAL, FACTORY SET TO 4°C (39°F)
- 10. DEFROST: N/A
- 11. COMPRESSOR:1/3 HP, REFRIGERANT R 134A
- 12. ELECTRICAL DATA: 115V 60Hz / 8.8 AMPS
- 13. PLUG TYPE: NEMA 5-15P
- 14. TOTAL CAPACITY: 45 Cu.ft
- 15. TEMPERATURE RANGE: 1 TO 12°C
- 16. AVERAGE TEMPERATURE STABILITY: ± 3 °C
- 17. APPROVALS: UL/cUL
- 18. SHIPPING WEIGHT: 255KG (561 LBS).