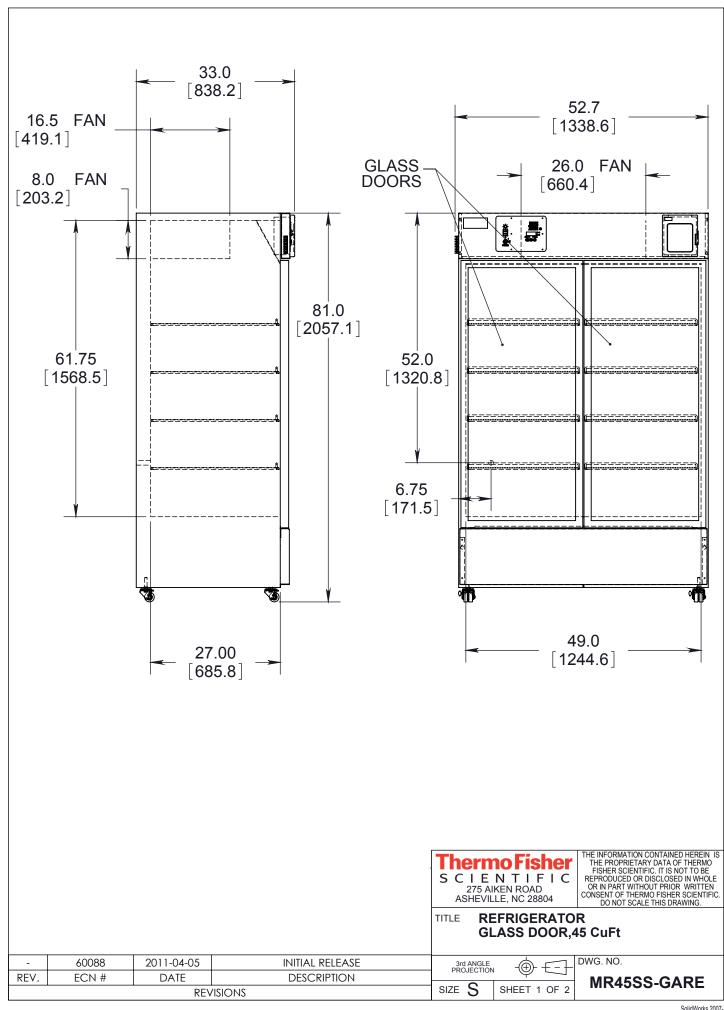

## **GENERAL SPECIFICATIONS**

- EXTERIOR FINISH: STAINLESS STEEL FRONT, PAINTED GRAY SIDES
- EXTERIOR DIMENSION: WIDTH 1338.6mm(52.7") DEPTH 838.2mm(33") HEIGHT 2057.1mm(81")
- 3. INTERIOR FINISH: STAINLESS STEEL
- INTERIOR DIMENSION: WIDTH 1244.6mm(49") DEPTH 685.8mm(27") HEIGHT 1568.5mm(61.75")
- 5. INSULATION: FOAMED-IN-PLACE, CFC AND HCFC-FREE POLYURETHANE
- 6. DOOR: DOUBLE PANE, TEMPERED GLASS, SLIDING GLASS DOUBLE DOOR, KEY LOCK
- 7. SHELVES:GRAY-8 WIRE, EPOXY COATED, ADJUSTABLE IN 1/2" INCREMENTS
- 8. CASTERS: 4 STEM MOUNT
- 9. CONTROLLER: DIGITAL, FACTORY SET TO 4°C (39°F)
- 10. DEFROST: N/A
- 11. COMPRESSOR:1/3 HP, REFRIGERANT R 134A
- 12. ELECTRICAL DATA: 115V 60Hz / 8.8 AMPS
- 13. PLUG TYPE: NEMA 5-15P
- 14. TOTAL CAPACITY: 45 Cu.ft
- 15. TEMPERATURE RANGE: 1 TO 12°C
- 16. AVERAGE TEMPERATURE STABILITY: ± 3 °C
- 17. APPROVALS: UL/cUL
- 18. SHIPPING WEIGHT: 255KG (561 LBS).

REFRIGERATOR
GLASS DOOR,45 CuFt

| -    | -         | -    | SEE SHEET 1 | 3rd ANGLE<br>PROJECTION |              | DWG. NO.           |
|------|-----------|------|-------------|-------------------------|--------------|--------------------|
| REV. | ECN#      | DATE | DESCRIPTION | PROJECTION              |              | MR45SS-GARE        |
|      | REVISIONS |      |             |                         | SHEET 2 OF 2 | 2 1/11/4300 0/11/2 |